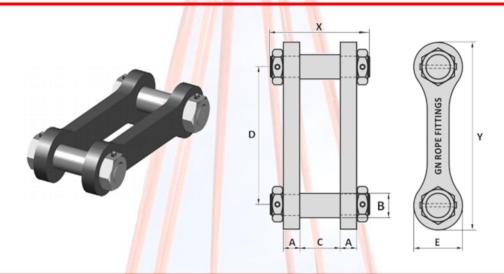

## Lift-Tex® Extreema® HMPE soft slings with GN Snotter Shackle

Applies to shackle: H12

# Lift-Tex Industrie B.V. – Extreema® Heavy Lift

Shackle H12

<sup>\*</sup>Proper fit based on the given safety factor (SF).

Please be aware! Trunnion design or wide body shackles are always preferred over standard shackles.